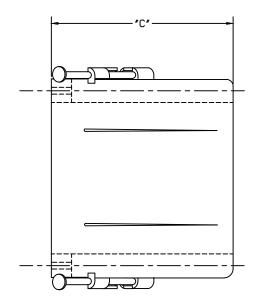

| PART<br>NUMBER | SIZE                                                                        | "A"   | "B"   | "C"   |
|----------------|-----------------------------------------------------------------------------|-------|-------|-------|
| EZ20SNWZ       | Four knockouts Enhanced angled Screw-nails for quick mounting between studs | 3.84″ | 2.37″ | 3.12″ |

ETL Listed Conforms to UL Std. 514C 2-HR Fire Wall Rating Suitable for Masonry Walls Material is Rigid PVC All dimensions are nominal

NOTE: When using this box, the cable must be fastened to the structure within 8 inches (200 mm) of the box as measured along the sheath to comply with the Exception to 314.17(C) of the National Electrical Code, NFPA 70

Fort Worth, TEXAS

Single Gang EZ Box 20.3 Cubic Inch, Screw-Nail Single Gang Nonmetallic

Drawn By: D. Gwinn

Date: 7/14/21 | Ref. EZ20SNWZ