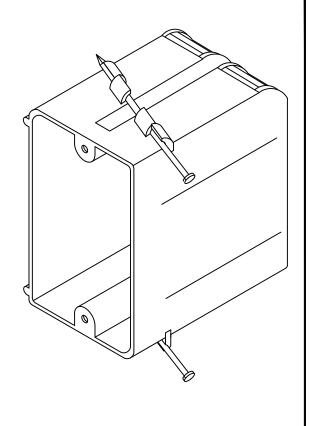

| PART<br>NUMBER | SIZE                                                                        | "A"   | "B"   | "C"   |
|----------------|-----------------------------------------------------------------------------|-------|-------|-------|
| EZ20SNWZ       | Four knockouts Enhanced angled Screw-nails for quick mounting between studs | 3.84″ | 2.37″ | 3.12″ |

ETL Listed Conforms to UL Std. 514C 2-HR Fire Wall Rating Suitable for Masonry Walls Material is Rigid PVC All dimensions are nominal

NOTE: When using this box, the cable must be fastened to the structure within 8 inches (200 mm) of the box as measured along the sheath to comply with the Exception to 314.17(C) of the National Electrical Code, NFPA 70

Fort Worth, TEXAS

Single Gang EZ Box 20.3 Cubic Inch, Screw-Nail Single Gang Nonmetallic

Drawn By: D. Gwinn

Date: 7/14/21 | Ref. EZ20SNWZ