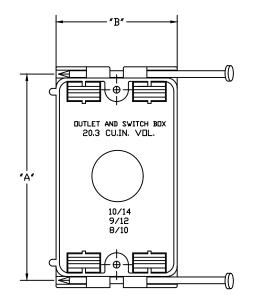

| PART<br>NUMBER | SIZE                                                                        | "A"   | "B"   | "C"   |
|----------------|-----------------------------------------------------------------------------|-------|-------|-------|
| EZ20SNWZ       | Four knockouts Enhanced angled Screw-nails for quick mounting between studs | 3.84″ | 2.37″ | 3.12″ |

ETL Listed Conforms to UL Std. 514C 2-HR Fire Wall Rating Suitable for Masonry Walls Material is Rigid PVC All dimensions are nominal

NOTE: When using this box, the cable must be fastened to the structure within 8 inches (200 mm) of the box as measured along the sheath to comply with the Exception to 314.17(C) of the National Electrical Code, NFPA 70

Fort Worth, TEXAS

Single Gang EZ Box 20.3 Cubic Inch, Screw-Nail Single Gang Nonmetallic

Drawn By: D. Gwinn

Date: 7/14/21 | Ref. EZ20SNWZ