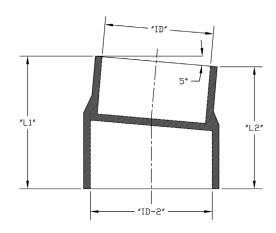

## Type C 5 Degree Coupling Bell to Plain

CANTEX 6161642 is a 4 in. CAO Type C 5 Degree Coupling Bell to Plain used to join lengths of conduit pipe together with a 5-degree change in direction.

- For use with CAO Type C conduit
- Durable non-conductive PVC will not rust or corrode
- Has one bell end and one plain end for easy solvent weld installation
- Made in USA

| Part<br>Number | Size | Carton<br>Qty. | "L1" | "L2" | "OD"  | "ID"  |
|----------------|------|----------------|------|------|-------|-------|
| 6161642        | 4    | 50             | 7    | 6.75 | 4.380 | 4.350 |

Dimensions are nominal