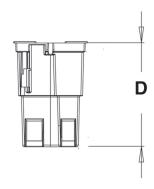

Box with EZ Mount Flanges & V-Clamps



EZ18SO-HW is a 18 cu. in., 1-gang, old work, heavy wall electrical switch and outlet EZ BOX for renovation projects (old work). This heavy duty box with EZ mount flanges and winged mounting tabs is perfect for residential and light commercial applications where a more durable shell is desired. The harder shell resists flexing in various conditions. Wing tabs allow for easy, secure stud alignment & mounting.

- The harder shell resists flexing and holds its shape in extreme conditions
- Wing tabs allow for easy, secure stud alignment & mounting
- Stronger clamps for secure wiring
- Engineered for EZ, cost saving installation and constructed with resilient PVC for durability
- ETL Listed
- Made in USA

## 18 Cubic Inch



Dimensions are nomina









## The CANTEX EZ BOX® Line



CANTEX EZ BOXES are all either ETL or UL listed for use as in Article 314 of the National Electrical code. They are also 2-hour fire-rated when applicable. Plus, the CANTEX EZ Box line is backed by over 60 years of experience manufacturing unrivaled American-made electrical products.