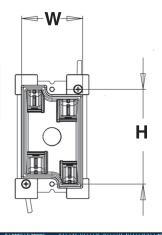

et Box with EZ Mount Flanges & V-Clamps



EZ18SO-HW is a 18 cu. in., 1-gang, old work, heavy wall electrical switch and outlet EZ BOX for renovation projects (old work). This heavy duty box with EZ mount flanges and winged mounting tabs is perfect for residential and light commercial applications where a more durable shell is desired. The harder shell resists flexing in various conditions. Wing tabs allow for easy, secure stud alignment & mounting.

- The harder shell resists flexing and holds its shape in extreme conditions
- Wing tabs allow for easy, secure stud alignment & mounting
- Stronger clamps for secure wiring
- Engineered for EZ, cost saving installation and constructed with resilient PVC for durability
- ETL Listed
- Made in USA

## 18 Cubic Inch



Dimensions are nomina









## The CANTEX EZ BOX® Line



CANTEX EZ BOXES are all either ETL or UL listed for use as in Article 314 of the National Electrical code. They are also 2-hour fire-rated when applicable. Plus, the CANTEX EZ Box line is backed by over 60 years of experience manufacturing unrivaled American-made electrical products.