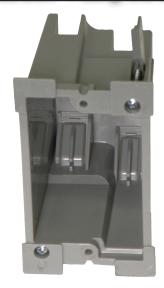

## EZ BOX 1-Gang, Old Work, Switch and Outlet Box with EZ Mount Flanges & V-Clamps

EZ18SO-HW is a 18 cu. in., 1-gang, old work, heavy wall electrical switch and outlet EZ BOX for renovation projects (old work). This heavy duty box with EZ mount flanges and winged mounting tabs is perfect for residential and light commercial applications where a more durable shell is desired. The harder shell resists flexing in various conditions. Wing tabs allow for easy, secure stud alignment & mounting.

- The harder shell resists flexing and holds its shape in extreme conditions
- Wing tabs allow for easy, secure stud alignment & mounting
- Stronger clamps for secure wiring
- Engineered for EZ, cost saving installation and constructed with resilient PVC for durability
- ETL Listed
- Made in USA