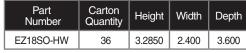

ng, Old Work, Switch and Outlet Box with EZ Mount Flanges & V-Clamps



EZ18SO-HW is a 18 cu. in., 1-gang, old work, heavy wall electrical switch and outlet EZ BOX for renovation projects (old work). This heavy duty box with EZ mount flanges and winged mounting tabs is perfect for residential and light commercial applications where a more durable shell is desired. The harder shell resists flexing in various conditions. Wing tabs allow for easy, secure stud alignment & mounting.

- The harder shell resists flexing and holds its shape in extreme conditions
- Wing tabs allow for easy, secure stud alignment & mounting
- Stronger clamps for secure wiring
- Engineered for EZ, cost saving installation and constructed with resilient PVC for durability
- ETL Listed
- Made in USA

## 18 Cubic Inch



Dimensions are nomina









## The CANTEX EZ BOX® Line



CANTEX EZ BOXES are all either ETL or UL listed for use as in Article 314 of the National Electrical code. They are also 2-hour fire-rated when applicable. Plus, the CANTEX EZ Box line is backed by over 60 years of experience manufacturing unrivaled American-made electrical products.